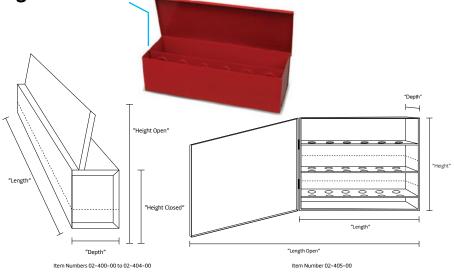

# Spare Sprinkler Head Storage Cabinet **Fig. 02–400**

## Description

Fire Protection Products, Inc. Spare Sprinkler Head Cabinets are designed to allow for spare sprinkler head storage as required by NFPA guidelines. The Spare Sprinkler Head Cabinets are available in six configurations. Three head, six head, six head ESFR, twelve head, twenty-four head, and thirty-six head. All six styles are manufactured with "knockouts" to accommodate the most common size sprinklers. The shelf is positioned to allow for the storage of a typical sprinkler head wrench. Each cabinet is finished in red enamel. Each spare head cabinet comes with a hinged door which remains closed to protect the spare sprinklers from the elements and features holes on the back panel to allow for attachment to most surfaces utilizing the appropriate fasteners. Not intended for exposed or harsh environments.

24 Spare sprinklers

36 Spare sprinklers

| Cabinet Type                       | Length                            | Depth               | Height              | Height<br>(open)                                       |
|------------------------------------|-----------------------------------|---------------------|---------------------|--------------------------------------------------------|
| 12 head cabinet<br>(02-400-00)     | 14 <sup>1</sup> /4"               | 4"                  | 5 <sup>1</sup> /4"  | 10 7/16"                                               |
| 6 head cabinet<br>(02-401-00)      | 14 <sup>1</sup> /4"               | 2 <sup>7</sup> /16" | 5 <sup>1</sup> /4"  | 10 <sup>1</sup> /4"                                    |
| 3 head cabinet<br>(02-402-00)      | 7 6/16"                           | 2 <sup>1</sup> /2"  | 5 <sup>1</sup> /4"  | 10 <sup>1</sup> /4"                                    |
| ESFR cabinet 6 head<br>(02-403-00) | 14 <sup>1</sup> /4"               | 3 <sup>3</sup> /16" | 6 <sup>1</sup> /2"  | 12 <sup>3</sup> /4"                                    |
| 24 head cabinet<br>(02-404-00)     | 14 <sup>1</sup> /4"               | 4"                  | 8 <sup>7</sup> /16" | 17"                                                    |
| 36 head cabinet<br>(02-405-00)     | 12 <sup>5</sup> / <sub>18</sub> " | 4"                  | 11 <sup>3</sup> /4" | 26 <sup>11</sup> / <sub>16</sub> "<br>(Length<br>open) |